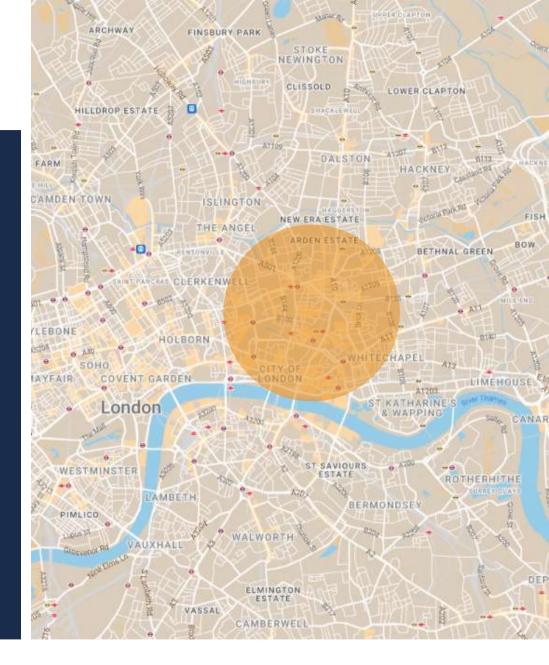

#### Looking for: 5.500 - 7.000 m<sup>2</sup> Office

We are looking for a new office for our client for approx. 450 workstations in London.

Office location must be in the areas Shoreditch, Spitalfields, Finsbury and Aldgate East with easy access to public transport as Metro or Train stations.