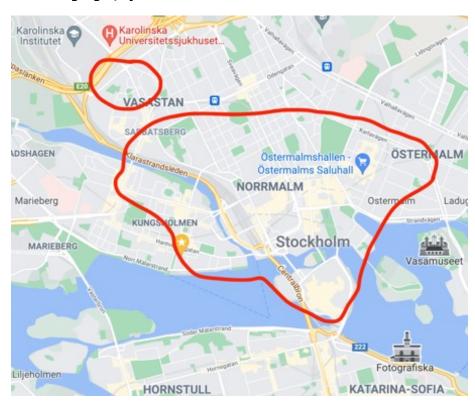

### Geography

Stockholm CBD/Norrmalm, part of Kungsholmen, Vasastaden, Östermalm (see attached map on page 2).

# Preferred geography: